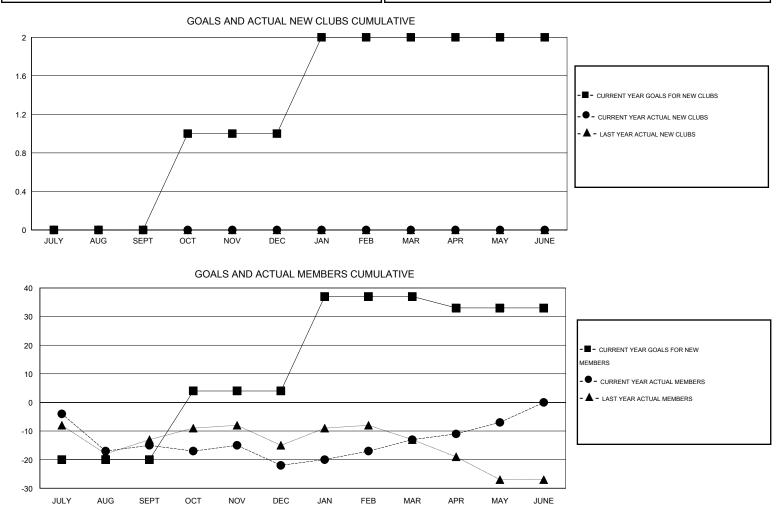

## CNAT. Judy Hankom

| GMT: Judy Ha          | nkom             |           | LOCATIO          | N IOWA           |                       |                    |                                     |                    | GMT CA 1         |
|-----------------------|------------------|-----------|------------------|------------------|-----------------------|--------------------|-------------------------------------|--------------------|------------------|
| Clubs                 |                  |           |                  |                  | Members               |                    |                                     |                    |                  |
| RESULTS FOR 2015-2016 |                  |           |                  |                  | RESULTS FOR 2015-2016 |                    |                                     |                    |                  |
| QUARTER               | NEW CLUB<br>GOAL | NEW CLUBS | DROPPED<br>CLUBS | NET<br>GAIN/LOSS | QUARTER               | NEW MEMBER<br>GOAL | CHARTER AND<br>NEW MEMBERS<br>ADDED | DROPPED<br>MEMBERS | NET<br>GAIN/LOSS |
| JULY/AUG/SEPT         | 0                | 0         | 0                | 0                | JULY/AUG/SEPT         | -20                | 17                                  | 32                 | -15              |
| OCT/NOV/DEC           | 1                | 0         | 0                | 0                | OCT/NOV/DEC           | 24                 | 25                                  | 32                 | -7               |
| JAN/FEB/MAR           | 1                | 0         | 0                | 0                | JAN/FEB/MAR           | 33                 | 22                                  | 13                 | 9                |
| APR/MAY/JUNE          | 0                | 0         | 0                | 0                | APR/MAY/JUNE          | -4                 | 13                                  | 7                  | 6                |